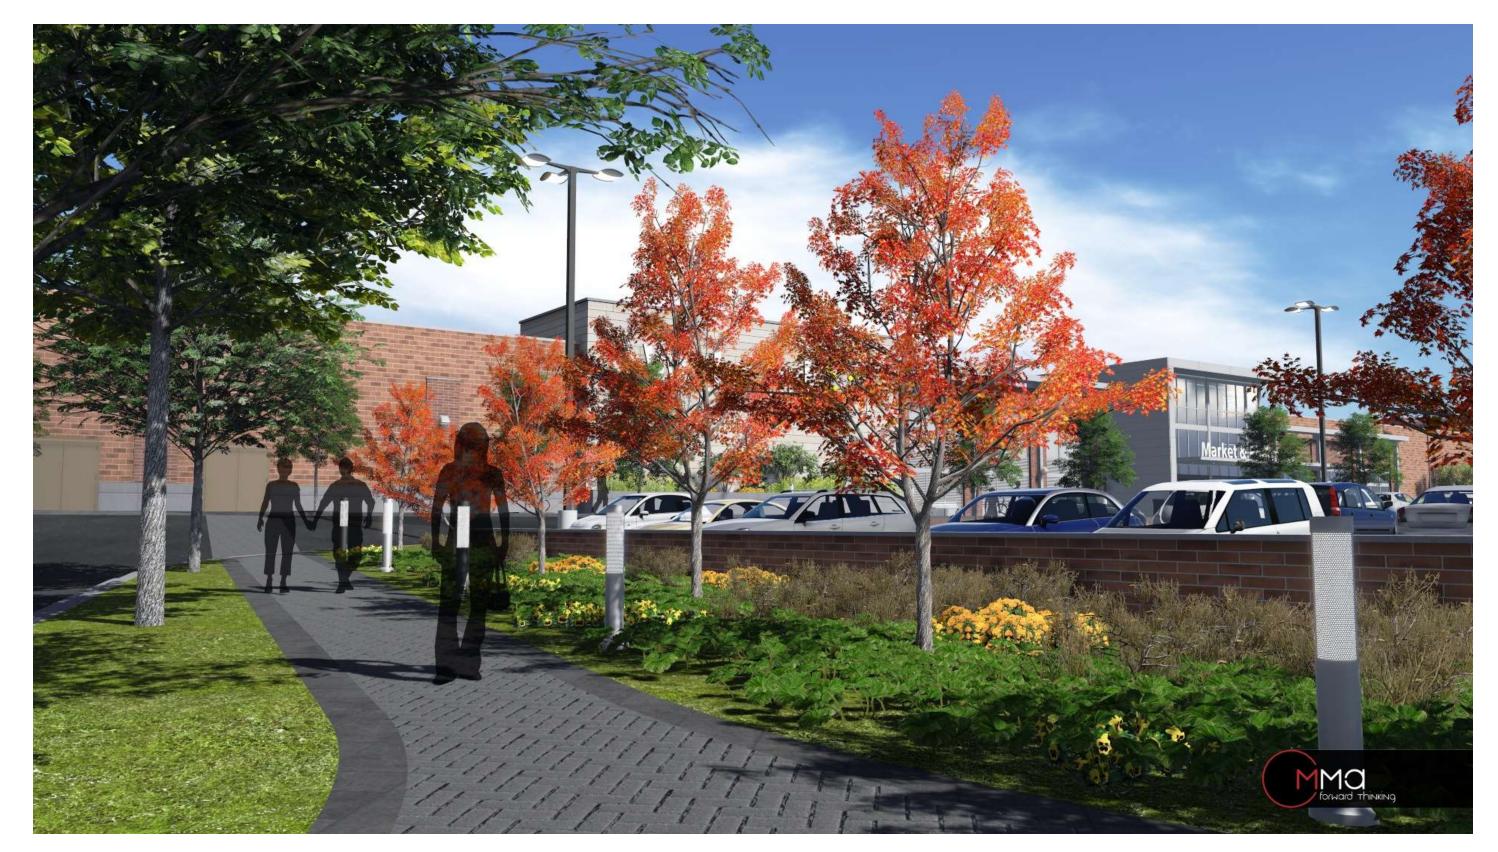

### Pedestrian Enhancement - Area 1

DAYLILLIES

LONDON PLANE TREE BARK

CRAPE MYRTLE

**25TH STREET STATION** 

BALTIMORE, MARYLAND

WILLOW OAK

LIGHT COLUMN

#### Pedestrian Enhancement - Area 2

BENCH

PLANTER

BOLLARD

FOUNTAIN GRASS w/ BLACK EYED SUSAN

**BIKE RACK** 

BALTIMORE, MARYLAND

**CRAPE MYRTLE** 