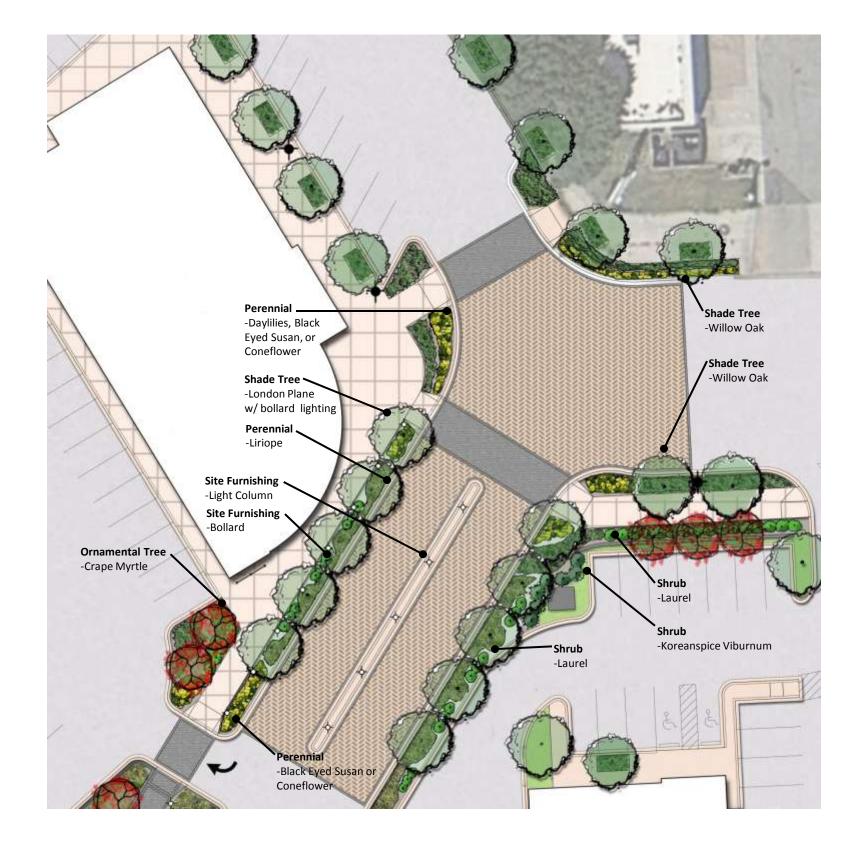

### Pedestrian Enhancement - Area 1

DAYLILLIES

LONDON PLANE TREE BARK

CRAPE MYRTLE

**25TH STREET STATION** 

BALTIMORE, MARYLAND

WILLOW OAK

LIGHT COLUMN