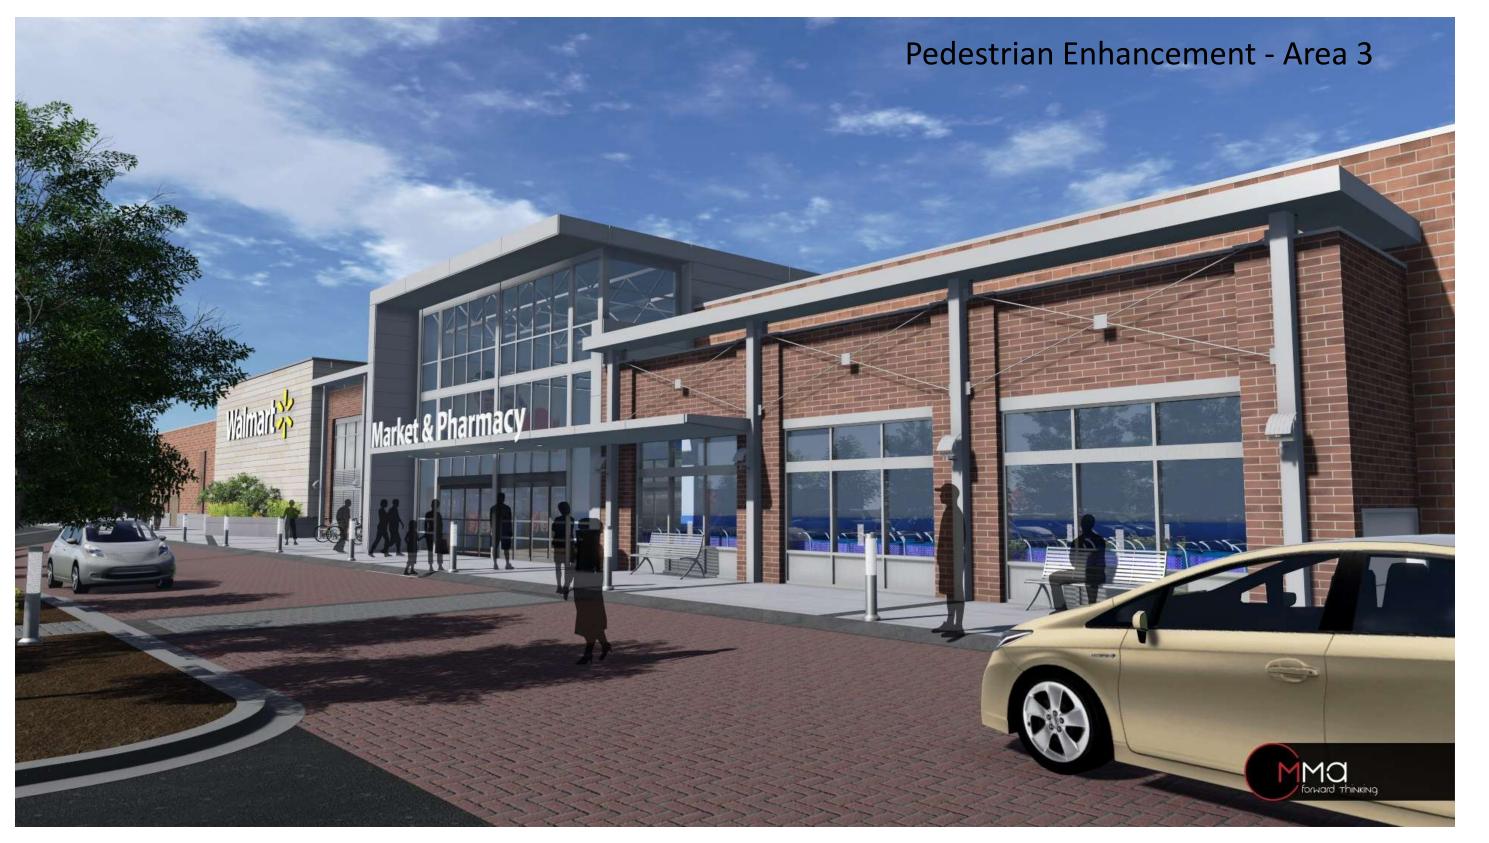

#### Pedestrian Enhancement - Area 2

BENCH

PLANTER

BOLLARD

FOUNTAIN GRASS w/ BLACK EYED SUSAN

**BIKE RACK** 

BALTIMORE, MARYLAND

**CRAPE MYRTLE** 