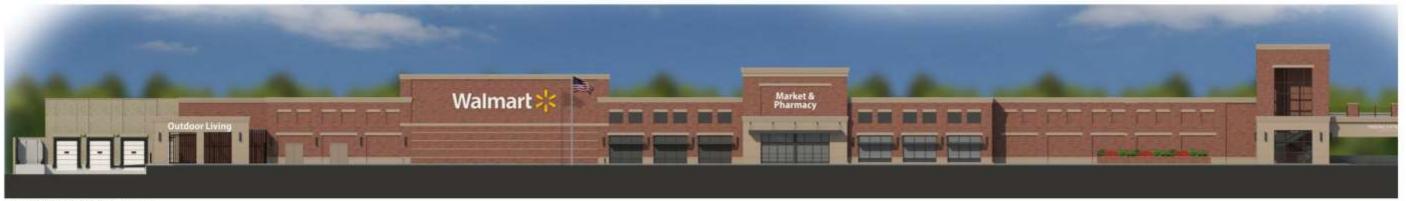

#### **Elevation Key Notes:**

| 1  | Anondized Panel                       | 11 | Open Metal Framing System  |
|----|---------------------------------------|----|----------------------------|
| 2  | Arch. Block or Arch. Precast Concrete | 12 | Planter Box                |
| 3  | Precast Concrete Panel                | 13 | Fiber Cement Panel         |
| 4  | Glass Storefront System               | 14 | Painted Hollow Metal Door  |
| 5  | Spandrel Glass Storefront System      | 15 | Aluminum Roll Down Door    |
| 6  | Metal Awning System                   | 16 | Concrete Parking Structure |
| 7  | Accent Lighting                       | 17 | Painted Metal Coping       |
| 8  | Ornamental Fence                      | 18 | Centria Metal Panel        |
| 9  | Directional Sign                      | 19 | Quik-Brik (Sandlewood)     |
| 10 | Illuminated Sign                      | 20 | Quik-Brik (Marose)         |
|    |                                       | 21 | Quik-Brik (Lawson Slend)   |

#### Perspective of Front:

#### Perspective of Rear:

Elevations [Front & Rear] 25th Street Station Development