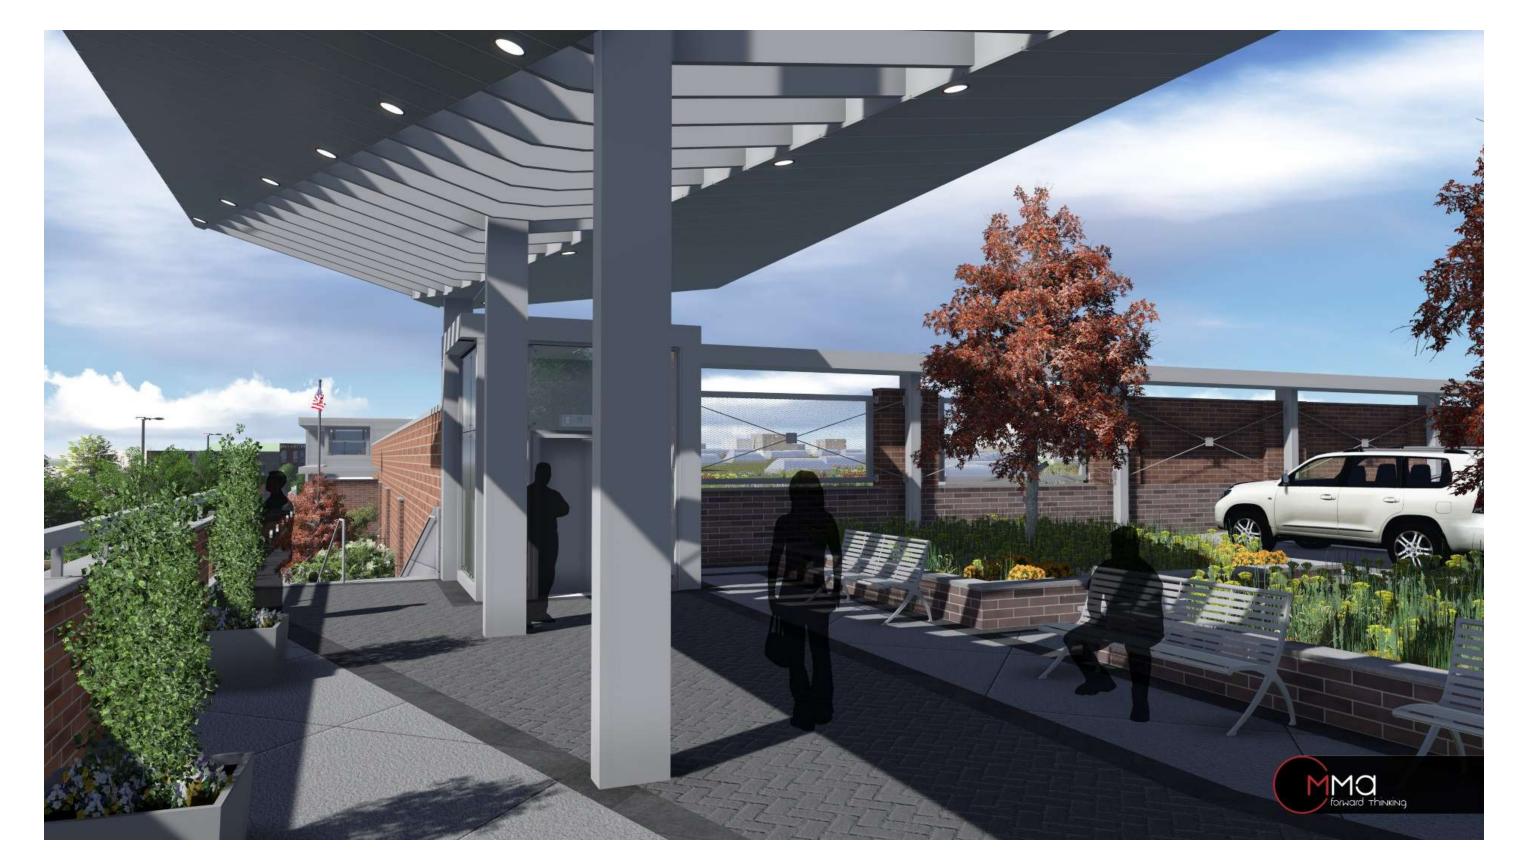

#### Pedestrian Enhancement - Area 4

BENCH

PEDESTRIAN LIGHT

BALTIMORE, MARYLAND

LAUREL