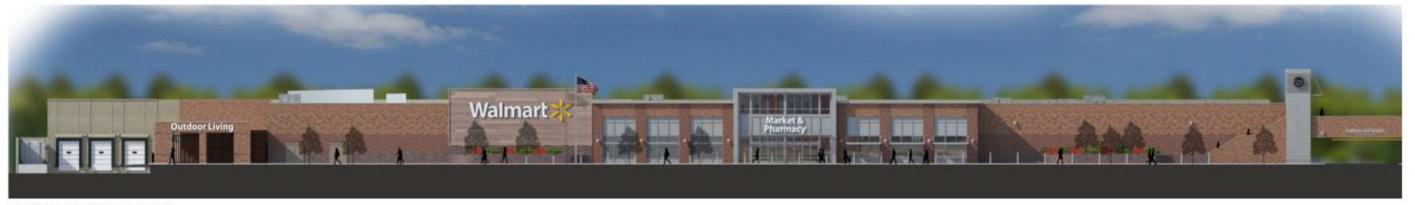

#### **Elevation Key Notes:**

| 1  | Anondized Panel                       | 11 | Open Metal Framing System  |
|----|---------------------------------------|----|----------------------------|
| 2  | Arch. Block or Arch. Precast Concrete | 12 | Planter Box                |
| 3  | Precast Concrete Panel                | 13 | Fiber Cement Panel         |
| 4  | Glass Storefront System               | 14 | Painted Hollow Metal Door  |
| 5  | Spandrel Glass Storefront System      | 15 | Aluminum Roll Down Door    |
| 6  | Metal Awning System                   | 16 | Concrete Parking Structure |
| 7  | Accent Lighting                       | 17 | Painted Metal Coping       |
| 8  | Ornamental Fence                      | 18 | Centria Metal Panel        |
| 9  | Directional Sign                      | 19 | Quik-Brik (Sandlewood)     |
| 10 | Illuminated Sign                      | 20 | Quik-Brik (Marose)         |
|    |                                       | 21 | Quik-Brik (Lawson Slend)   |

#### Perspective of Front:

#### Perspective of Rear:

Elevations [Front & Rear] 25th Street Station Development