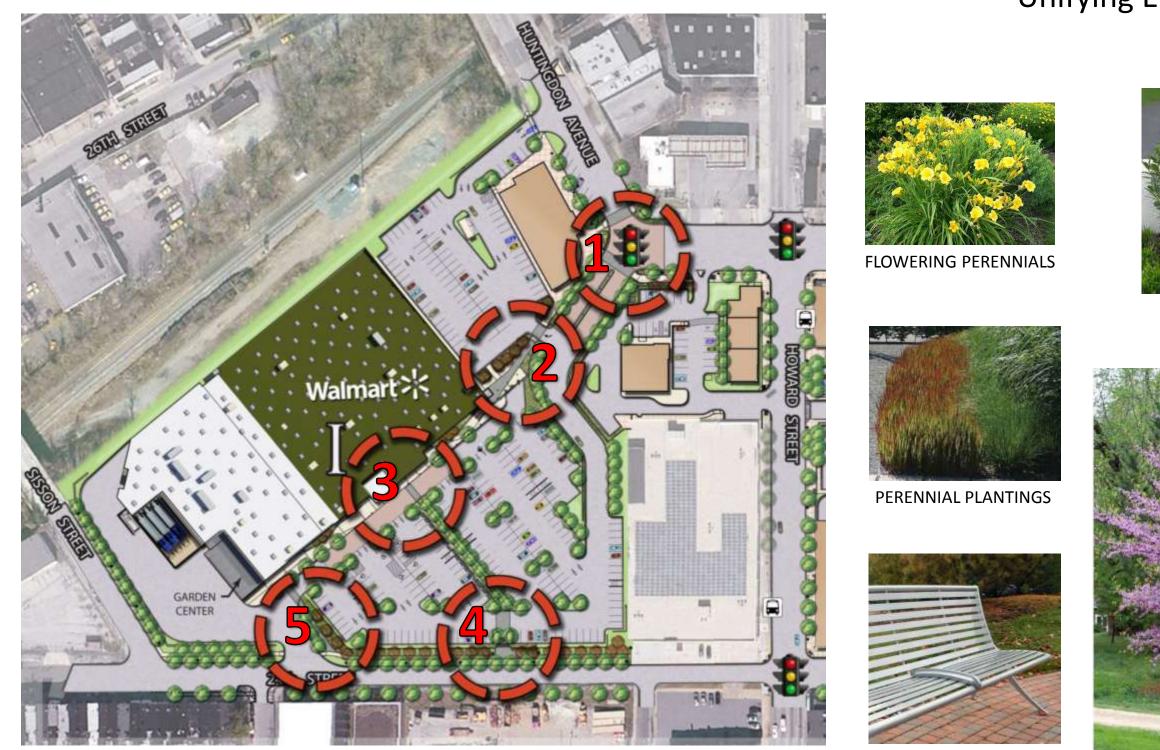

### Pedestrian Enhancements and Unifying Elements

SHRUBS AND HEDGES

### **Unifying Elements - Site Furnishing**

## Unifying Elements – Landscaping and Site Furnishing Public Realm

DAYLILLIES

LAUREL

KOREANSPICE VIBURNUM

REDBUD

BENCH

TRASH RECEPTACLE

51 m