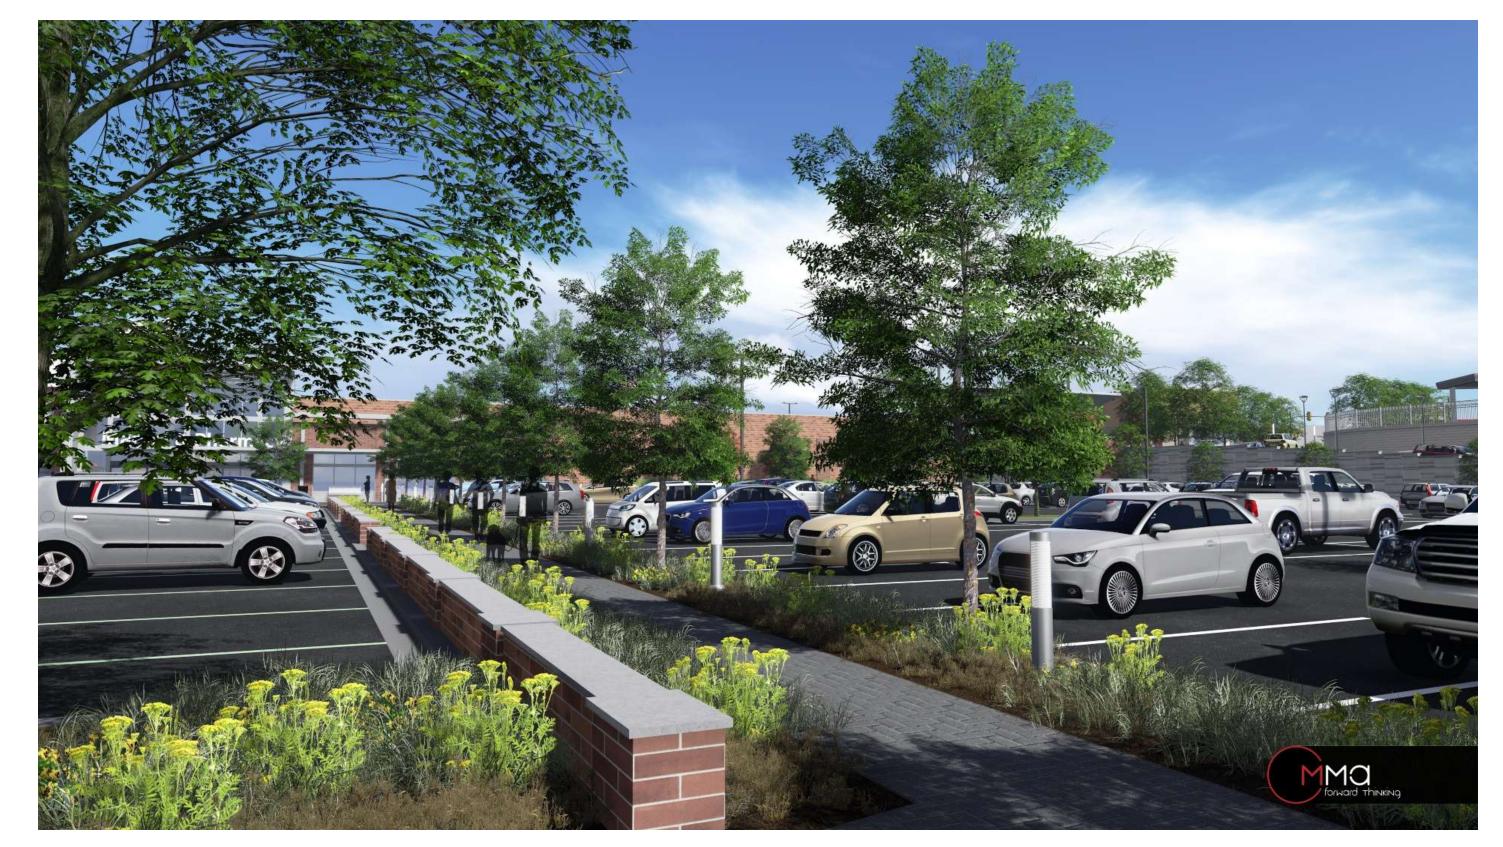

#### Pedestrian Enhancement - Area 2

BENCH

PLANTER

BOLLARD

FOUNTAIN GRASS w/ BLACK EYED SUSAN

**BIKE RACK** 

BALTIMORE, MARYLAND

**CRAPE MYRTLE** 

#### Pedestrian Enhancement - Area 4

BENCH

PEDESTRIAN LIGHT

BALTIMORE, MARYLAND

LAUREL