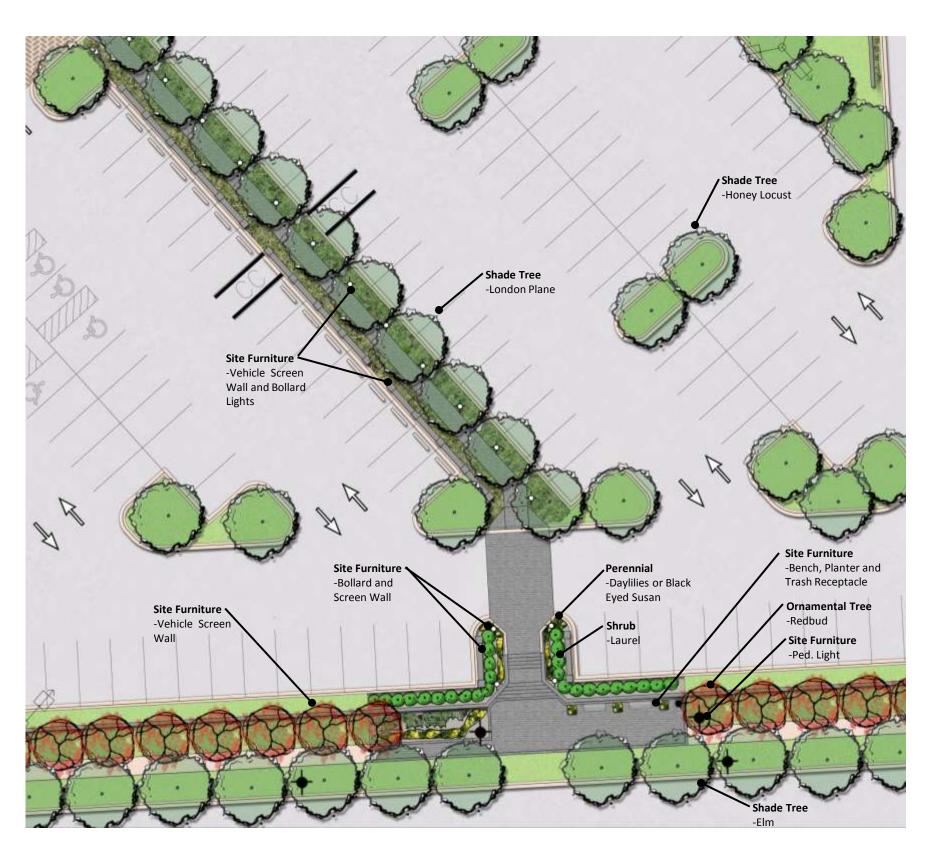

### Site 1 – Pedestrian/Bollard Circulation Exhibit

Colbert Matz Rosenfelt, Inc. Civil Engineers • Surveyors • Planners

SITE FURNISHINGS

25th Street Station

BALTIMORE, MARYLAND

### Pedestrian Enhancements and Unifying Elements

SHRUBS AND HEDGES

### **Unifying Elements - Site Furnishing**

## Unifying Elements – Landscaping and Site Furnishing Public Realm

DAYLILLIES

LAUREL

KOREANSPICE VIBURNUM

REDBUD

BENCH

TRASH RECEPTACLE

51 m