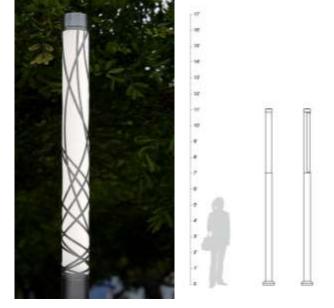

## Private (Site 1)

BENCH

LIGHT COLUMN

BALTIMORE, MARYLAND

**BIKE RACK** 

**BOLLARD LIGHT** 

#### 25<sup>TH</sup> STREET ENTRANCE LIGHT COLUMN

HONEY LOCUST