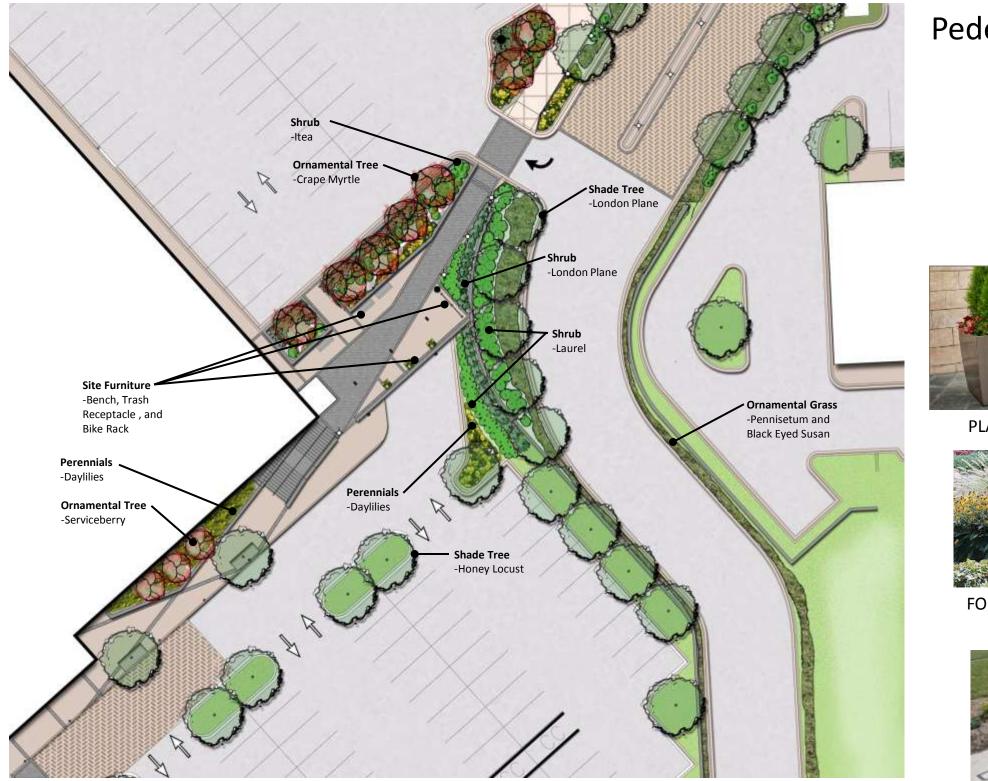

#### Pedestrian Circulation Exhibit

Colbert Matz Rosenfelt, Inc. Civil Engineers • Surveyors • Planners

### Site 1 – Pedestrian/Bollard Circulation Exhibit

Colbert Matz Rosenfelt, Inc. Civil Engineers • Surveyors • Planners

SITE FURNISHINGS

25th Street Station

BALTIMORE, MARYLAND

### Pedestrian Enhancements and Unifying Elements

SHRUBS AND HEDGES

## Unifying Elements – Landscaping and Site Furnishing Public Realm

DAYLILLIES

LAUREL

KOREANSPICE VIBURNUM

REDBUD

BENCH

TRASH RECEPTACLE

51 m

## Unifying Elements – Landscaping and Site Furnishing Site 1 (Private)

DAYLILLIES

CRAPE MYTRLE

LONDON PLANE TREE

PLANTERS

**ORNAMENTAL GRASSES** 

BENCH

**BIKE RACK** 