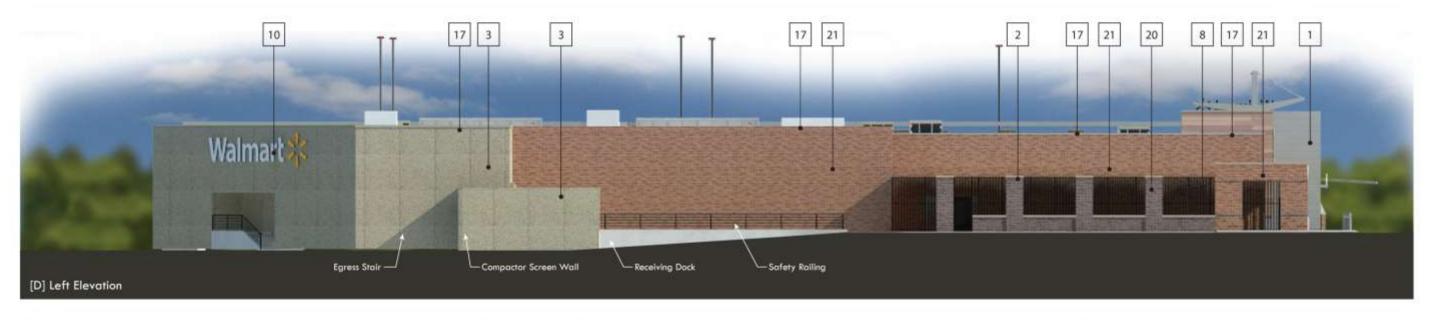

#### **Elevation Key Notes:**

| 1  | Anondized Panel                       | 11 | Open Metal Framing System  |
|----|---------------------------------------|----|----------------------------|
| 2  | Arch. Block or Arch. Precast Concrete | 12 | Planter Box                |
| 3  | Precast Concrete Panel                | 13 | Fiber Cement Panel         |
| 4  | Glass Storefront System               | 14 | Painted Hollow Metal Door  |
| 5  | Spandrel Glass Storefront System      | 15 | Aluminum Roll Down Door    |
| 6  | Metal Awning System                   | 16 | Concrete Parking Structure |
| 7  | Accent Lighting                       | 17 | Painted Metal Coping       |
| 8  | Ornamental Fence                      | 18 | Centria Metal Panel        |
| 9  | Directional Sign                      | 19 | Quik-Brik (Sandlewood)     |
| 10 | Illuminated Sign                      | 20 | Quik-Brik (Marose)         |
|    |                                       | 21 | Quik-Brik (Lawson Slend)   |

#### **Elevation Key Notes:** 1 Anondized Panel

| 1  | Anondized Panel                       | 11 | Open Metal Framing System  |
|----|---------------------------------------|----|----------------------------|
| 2  | Arch. Block or Arch. Precast Concrete | 12 | Planter Box                |
| 3  | Precast Concrete Panel                | 13 | Fiber Cement Panel         |
| 4  | Glass Storefront System               | 14 | Painted Hollow Metal Door  |
| 5  | Spandrel Glass Storefront System      | 15 | Aluminum Roll Down Door    |
| 6  | Metal Awning System                   | 16 | Concrete Parking Structure |
| 7  | Accent Lighting                       | 17 | Painted Metal Coping       |
| 8  | Ornamental Fence                      | 18 | Centria Metal Panel        |
| 9  | Directional Sign                      | 19 | Quik-Brik (Sandlewood)     |
| 10 | Illuminated Sign                      | 20 | Quik-Brik (Marose)         |
|    |                                       | 21 | Quik-Brik (Lawson Blend)   |

#### Perspective of Right:

Perspective of Left:

### Massa Montalto Architects, PC 3297 Route 66 | Neptune, NJ 07753

P: 732.918.2300 | F: 732.918.2351 | www.mma-architects.com DESIGN REPRESENTATION ONLY NOT FOR CONSTRUCTION Description Reinesservices and on Only I work new convertiges intent only. The tasking longer may net table tasking longer alows one or opermembration of the content design intent only. The tasking longers may net reflect variations in color, then, has, this descript, and/one sign tasking, extends, worker, contents, fore tryle, content-officient regulated by failable colles or important, meterical availability or floor design detailing. Elevations [Right & Left] 25th Street Station Development