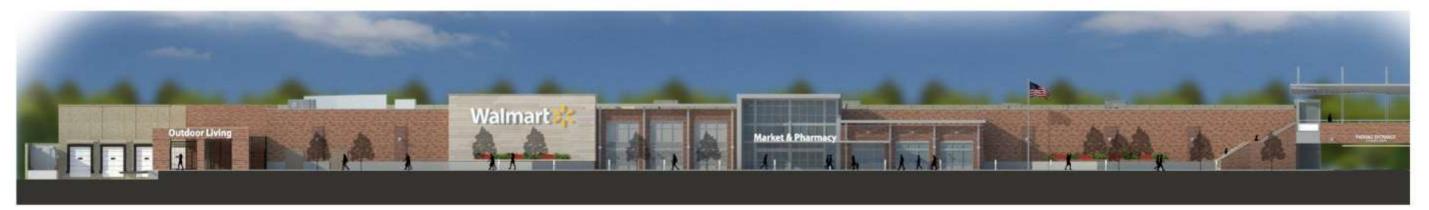

#### **Elevation Key Notes:**

| 1  | Anondized Panel                       | 11 | Open Metal Framing System  |
|----|---------------------------------------|----|----------------------------|
| 2  | Arch. Block or Arch. Precast Concrete | 12 | Planter Box                |
| 3  | Precast Concrete Panel                | 13 | Fiber Cement Panel         |
| 4  | Glass Storefront System               | 14 | Painted Hollow Metal Door  |
| 5  | Spandrel Glass Storefront System      | 15 | Aluminum Roll Down Door    |
| 6  | Metal Awning System                   | 16 | Concrete Parking Structure |
| 7  | Accent Lighting                       | 17 | Painted Metal Coping       |
| 8  | Ornamental Fence                      | 18 | Centria Metal Panel        |
| 9  | Directional Sign                      | 19 | Quik-Brik (Sandlewood)     |
| 10 | Illuminated Sign                      | 20 | Quik-Brik (Marose)         |
|    |                                       | 21 | Quik-Brik (Lawson Slend)   |

#### Perspective of Front:

#### Perspective of Rear:

Elevations [Front & Rear] 25th Street Station Development