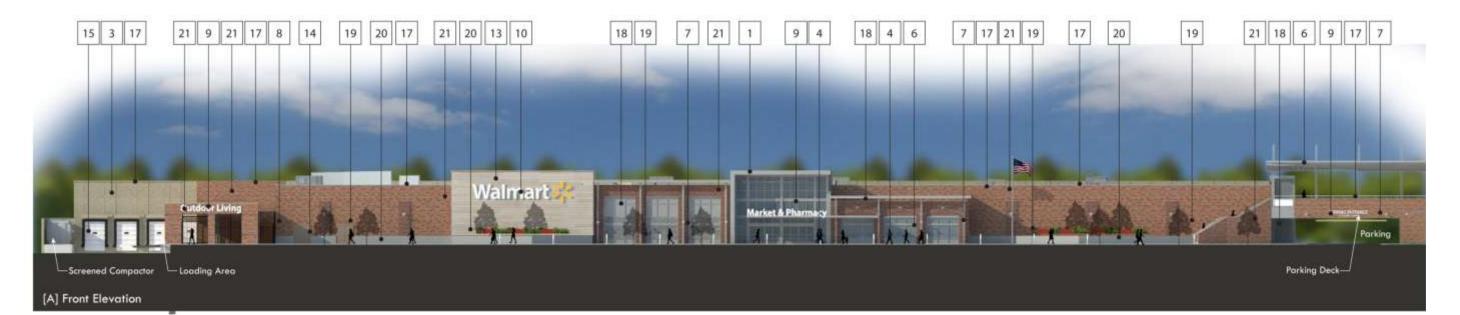

#### **Elevation Key Notes:**

| 1  | Anondized Panel                       | 11 | Open Metal Framing System  |
|----|---------------------------------------|----|----------------------------|
| 2  | Arch. Block or Arch. Precast Concrete | 12 | Planter Box                |
| 3  | Precast Concrete Panel                | 13 | Fiber Cement Panel         |
| 4  | Glass Storefront System               | 14 | Painted Hollow Metal Door  |
| 5  | Spandrel Glass Storefront System      | 15 | Aluminum Roll Down Door    |
| 6  | Metal Awning System                   | 16 | Concrete Parking Structure |
| 7  | Accent Lighting                       | 17 | Painted Metal Coping       |
| 8  | Ornamental Fence                      | 18 | Centria Metal Panel        |
| 9  | Directional Sign                      | 19 | Quik-Brik (Sandlewood)     |
| 10 | Illuminated Sign                      | 20 | Quik-Brik (Marose)         |
|    |                                       | 21 | Quik-Brik (Lawson Slend)   |

#### Perspective of Front: