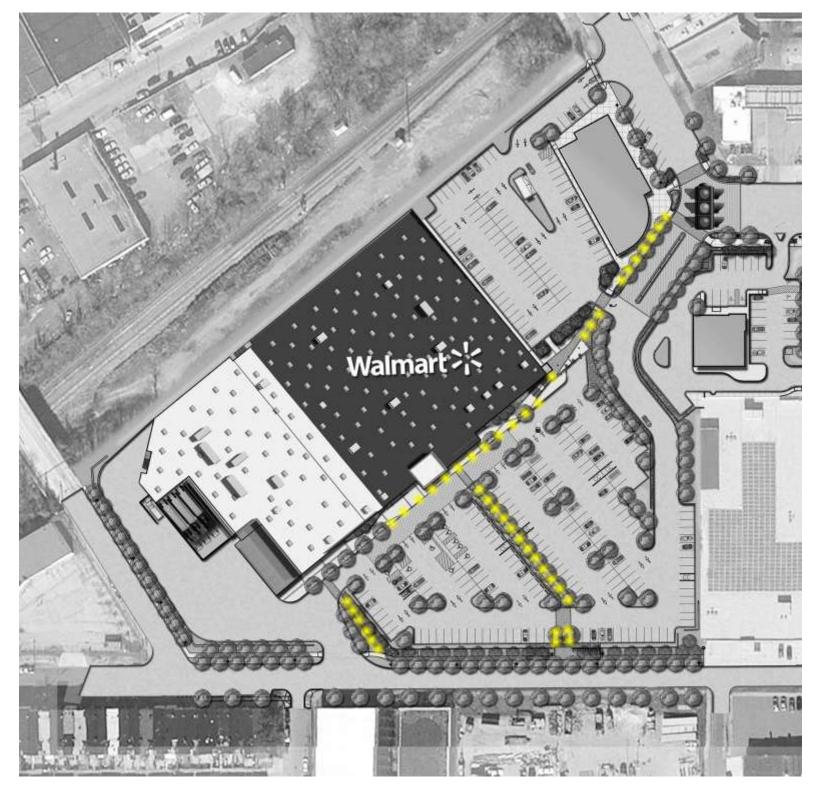

### Site 1 – Pedestrian/Bollard Circulation Exhibit

Colbert Matz Rosenfelt, Inc. Civil Engineers • Surveyors • Planners

SITE FURNISHINGS

25th Street Station

BALTIMORE, MARYLAND