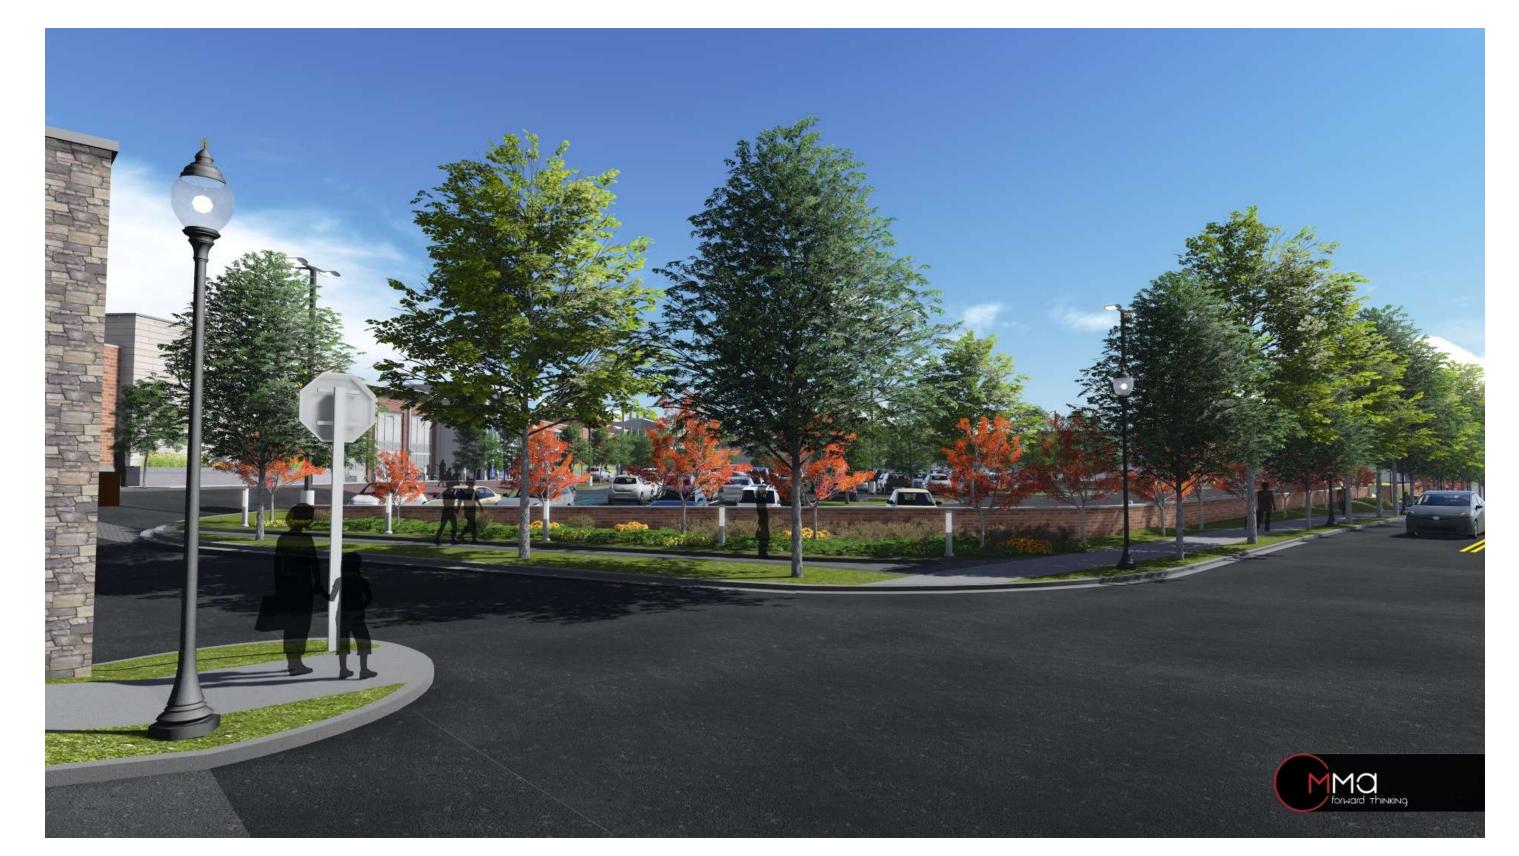

#### Pedestrian Enhancement - Area 2

BENCH

PLANTER

BOLLARD

FOUNTAIN GRASS w/ BLACK EYED SUSAN

**BIKE RACK** 

BALTIMORE, MARYLAND

**CRAPE MYRTLE** 