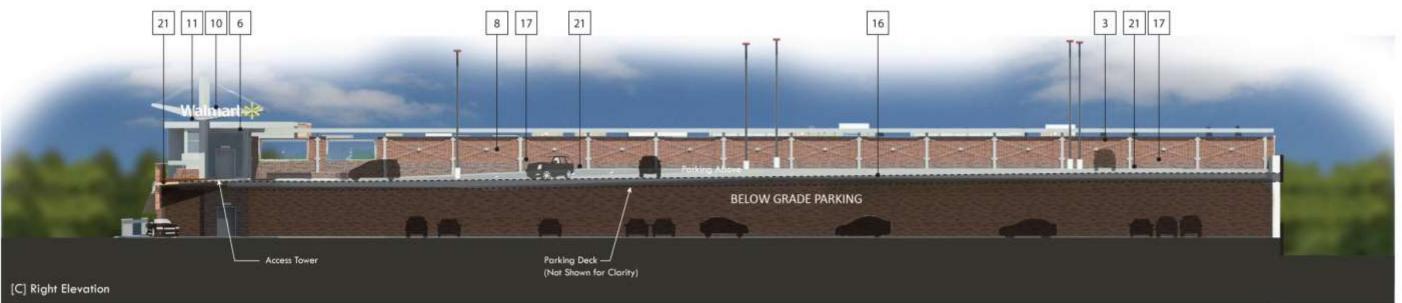

#### **Elevation Key Notes:**

| 1  | Anondized Panel                       | 11 | Open Metal Framing System  |
|----|---------------------------------------|----|----------------------------|
| 2  | Arch. Block or Arch. Precast Concrete | 12 | Planter Box                |
| 3  | Precast Concrete Panel                | 13 | Fiber Cement Panel         |
| 4  | Glass Storefront System               | 14 | Painted Hollow Metal Door  |
| 5  | Spandrel Glass Storefront System      | 15 | Aluminum Roll Down Door    |
| 6  | Metal Awning System                   | 16 | Concrete Parking Structure |
| 7  | Accent Lighting                       | 17 | Painted Metal Coping       |
| 8  | Ornamental Fence                      | 18 | Centria Metal Panel        |
| 9  | Directional Sign                      | 19 | Quik-Brik (Sandlewood)     |
| 10 | Illuminated Sign                      | 20 | Quik-Brik (Marose)         |
|    |                                       | 21 | Quik-Brik (Lawson Slend)   |

#### **Elevation Key Notes:** 1 Anondized Panel

| 1  | Anondized Panel                       | 11 | Open Metal Framing System  |
|----|---------------------------------------|----|----------------------------|
| 2  | Arch. Block or Arch. Precast Concrete | 12 | Planter Box                |
| 3  | Precast Concrete Panel                | 13 | Fiber Cement Panel         |
| 4  | Glass Storefront System               | 14 | Painted Hollow Metal Door  |
| 5  | Spandrel Glass Storefront System      | 15 | Aluminum Roll Down Door    |
| 6  | Metal Awning System                   | 16 | Concrete Parking Structure |
| 7  | Accent Lighting                       | 17 | Painted Metal Coping       |
| 8  | Ornamental Fence                      | 18 | Centria Metal Panel        |
| 9  | Directional Sign                      | 19 | Quik-Brik (Sandlewood)     |
| 10 | Illuminated Sign                      | 20 | Quik-Brik (Marose)         |
|    |                                       | 21 | Quik-Brik (Lawson Blend)   |