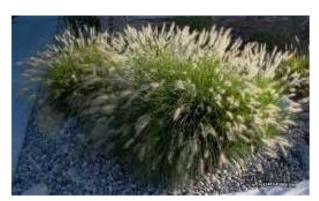

FOUNTAIN GRASS w/ BLACK EYED SUSAN

**25th Street Station** 

BALTIMORE, MARYLAND

#### Pedestrian Enhancement - Area 2

BENCH

PLANTER

BOLLARD

FOUNTAIN GRASS w/ BLACK EYED SUSAN

**BIKE RACK** 

BALTIMORE, MARYLAND

**CRAPE MYRTLE** 